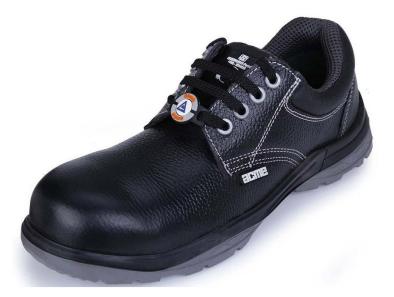

## **ACME – ELICS SAFETY SHOES**

## **ACME ELICS SAFETY SHOES**

Model: ELICS

## Feature:

- As per ISO 50321 SB I SRA
- Double Density, light weight, DPP PU Sole
- Upper in Black Barton Buffalo Grain Leather
- Round Non-Metallic Eyelets

  ☐ 100% metal free design.
- EN certified, imported, Composite toe cap with 200 Joules impact resistance
- Anatomically shaped lasts with curved heel and rounded edges for greater comfort after long periods of wear
- Imported, soft, breathable and absorbent PERMASPUN lining with anti-bacterial treatment for odour control
- Comfort Zone Insocks with Anti-Bacterial properties
- Completely free of Azo dyes as it uses water based adhesives, as per European norms.
- Sole electrical resistance Max 18 KV for 1 minute exposure (Working Potential: 20 KV; Threshold Potential: 18 KV)
- Sole heat resistance Max 120° C for 1 minute exposure
- Anti skid, shock absorbent, oil, chemical and fuel resistant sole
- Heel Height: 37 mm; Toe Height: 21 mm
- Fitting: EELast: 443Size: 35 45